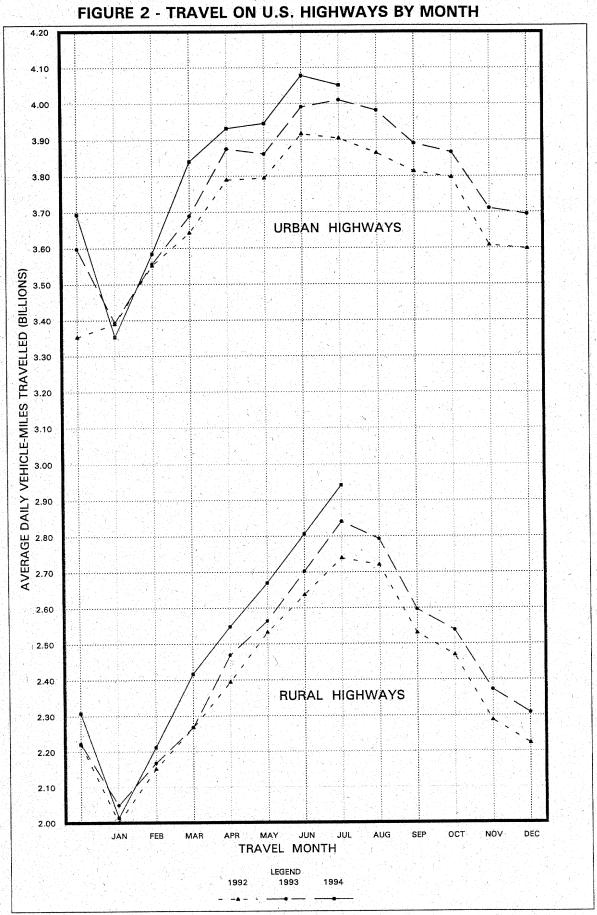

Table 1 - Estimated Individual Monthly Motor Vehicle Travel In The United States

| Month                |             |       |             |               |             |              |                |       |       |       |       |       |
|----------------------|-------------|-------|-------------|---------------|-------------|--------------|----------------|-------|-------|-------|-------|-------|
| System               | JAN         | FEB   | MAR         | APRIL         | MAY         | JUNE         | JULY           | AUG   | SEP   | ост   | NOV   | DEC   |
|                      |             | . 1   | 993 Individ | ual Monthly   | Vehicle-M   | iles of Trav | el In Billion  | ; *   |       |       |       |       |
| Rural Interstate     | 14.6        | 13.9  | 16.2        | 17.4          | 18.3        | 18.8         | 21.1           | 20.8  | 18.0  | 18.3  | 16.9  | 17.0  |
| Rural Other Arterial | 24.4        | 23.4  | 26.9        | 28.5          | 31.0        | 31.9         | 34.8           | 34.0  | 30.8  | 30.8  | 27.6  | 27.5  |
| Other Rural          | 24.5        | 23.4  | 27.2        | 28.1          | 30.2        | 30.3         | 32.2           | 31.8  | 29.0  | 29.6  | 26.6  | 27.0  |
| Urban Interstate     | 23.4        | 22.2  | 25.5        | 25.9          | 26.3        | 26.5         | 27.9           | 27.9  | 26.1  | 26.6  | 24.8  | 25.7  |
| Urban Other Arterial | 57.7        | 54.5  | 62.7        | 63.4          | 65.4        | 65.1         | 67.5           | 67.0  | 63.5  | 65.3  | 60.7  | 62.3  |
| Other Urban          | <u>24.1</u> | 22.8  | 26.2        | 27.0          | 28.0        | 28.1         | 28.8           | 28.5  | 27.1  | 27.9  | 25.7  | 26.5  |
| All Systems          | 168.7       | 160.3 | 184.7       | 190.3         | 199.1       | 200.8        | 212.4          | 210.0 | 194.6 | 198.5 | 182.5 | 186.1 |
|                      |             | j     | 994 Individ | ual Monthly   | Vehicle-M   | iles of Trav | el In Billion: | *     |       |       |       |       |
| Rural Interstate     | 14.4        | 14.1  | 17.3        | 17.6          | 19.2        | 19.6         | 22.1           |       |       |       |       |       |
| Rural Other Arterial | 24.1        | 24.1  | 28.8        | 29.8          | 32.4        | 33.3         | 36.0           |       |       |       |       |       |
| Other Rural          | 23.9        | 23.7  | 28.8        | 29.0          | 31.1        | 31.2         | 33.1           |       |       |       |       |       |
| Urban Interstate     | 23.2        | 22.4  | 26.5        | 26.2          | 27.0        | 27.2         | 28.2           |       |       | 7     |       |       |
| Urban Other Arterial | 57.0        | 54.9  | 65.2        | 64.3          | 66.6        | 66.4         | 68.1           |       |       |       |       |       |
| Other Urban          | 23.8        | 23.1  | 27.4        | 27.4          | 28.7        | 28.8         | 29.3           |       |       |       |       |       |
| All Systems          | 166.4       | 162.3 | 193.9       | 194.4         | 205.1       | 206.5        | 216.8          |       |       |       |       |       |
|                      |             | F     | ercent Cha  | inge In Indiv | idual Monti | ily Travel 1 | 994 vs. 199    | )3    |       |       |       |       |
| Rural Interstate     | -1.5        | 1.8   | 6.4         | 1.4           | 5.0         | 4.2          | 4.6            |       |       |       |       |       |
| Rural Other Arterial | -1.1        | 2.8   | 7.4         | 4.3           | 4.6         | 4.3          | 3.7            |       |       |       |       |       |
| Other Rural          | -2.4        | 1.4   | 5.8         | 3.2           | 3.2         | 3.1          | 2.7            |       |       |       |       |       |
| Urban Interstate     | -0.9        | 0.6   | 4.0         | 1.5           | 2.8         | 2.6          | 0.9            |       |       |       |       |       |
| Urban Other Arterial | -1.3        | 8.0   | 3.9         | 1.4           | 1.9         | 2.0          | 0.9            |       |       |       |       |       |
| Other Urban          | <u>-1.3</u> | 1.1   | 4.6         | 1.6           | 2.4         | 2.2          | 1.4            |       |       |       |       |       |
| All Systems          | -1.4        | 1.3   | 5.0         | 2.1           | 3.0         | 2.9          | 2.1            |       |       |       |       |       |