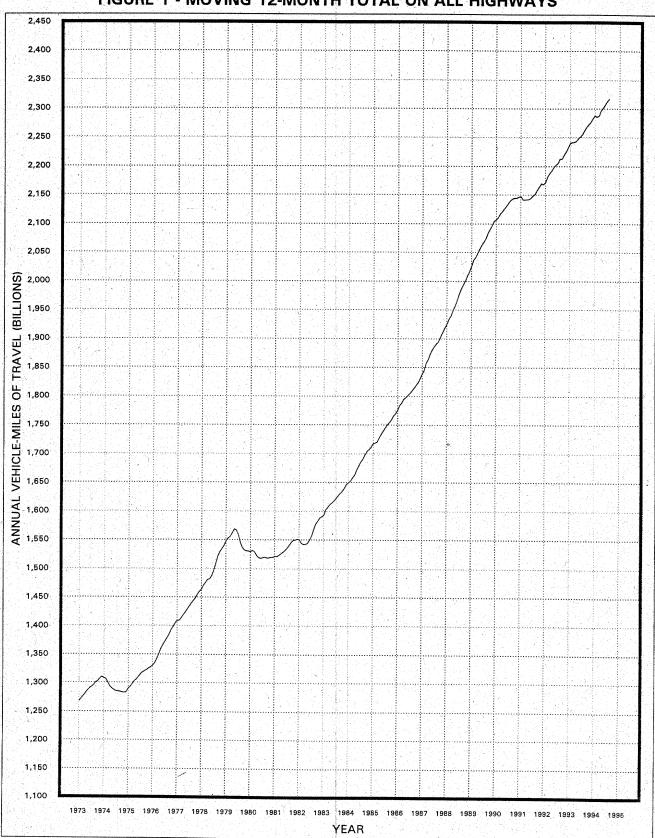

## Traffic Volume Trends - July 1994

Based on preliminary reports from the State Highway Agencies, travel during July 1994 on all roads and streets in the nation increased by 2.1 percent as compared to July 1993 resulting in estimated travel for the month at 216.8 billion vehicle—miles. This total includes 91.2 billion vehicle—miles on rural roads and 125.6 billion vehicle—miles on urban roads and streets.

Travel for the current month as well the cumulative yearly total on all roads and streets is shown below. Similar totals for each year since 1970 are also included.

## Travel in Millions

| All  | Roads and | Streets      |
|------|-----------|--------------|
| Year | July      | Year to Date |
| 1970 | 106,392   | 642,193      |
| 1971 | 112,466   | 678,089      |
| 1972 | 118,594   | 729,707      |
| 1973 | 121,685   | 757,203      |
| 1974 | 120,890   | 733,715      |
| 1975 | 124,493   | 762,388      |
| 1976 | 130,891   | 810,582      |
| 1977 | 136,199   | 840,737      |
| 1978 | 148,209   | 886,150      |
| 1979 | 134,853   | 883,389      |
| 1980 | 136,250   | 873,876      |
| 1981 | 141,253   | 893,180      |
| 1982 | 152,200   | 909,890      |
| 1983 | 156,823   | 944,000      |
| 1984 | 161,702   | 984,798      |
| 1985 | 166.881   | 1,017,858    |
| 1986 | 171,114   | 1,051,927    |
| 1987 | 175,783   | 1,104,674    |
| 1988 | 184,779   | 1,166,778    |
| 1989 | 190,985   | 1,215,695    |
| 1990 | 195,470   | 1,249,210    |
| 1991 | 198,387   | 1,253,637    |
| 1992 | 205,922   | 1,294,045    |
| 1993 | 212,352   |              |
| 1994 |           | 1,316,196    |
| 1994 | 216,764   | 1,345,331    |