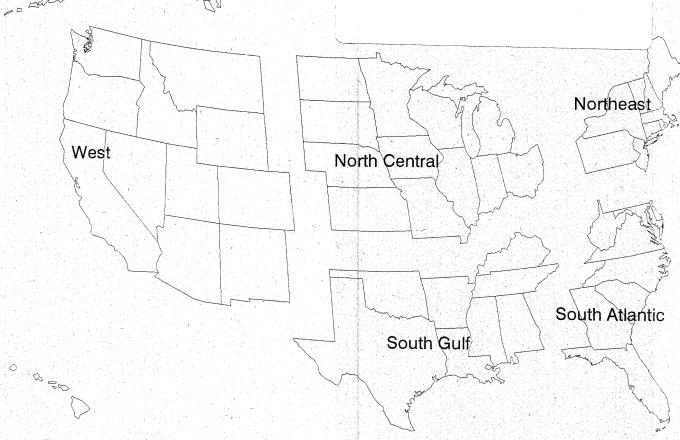

## TRAFFIC VOLUME **TRENDS** July 1994

Federal Highway Administration

> Travel on all roads and streets is up by 2.1 percent for July 1994 as compared to July 1993.

> > 251544 HPM-30

D 8341 001

Estimated Vehicle-Miles of Travel by Region - July 1994 - (in Billions)

West

North Central

South Gulf

Northeast

South Atlantic

46.7

53.1

39.9

35.4

41.6

Change in Traffic as compared to the same month last year.

+2.6%

+2.4%

+2.2%

-0.0%

+2.8%